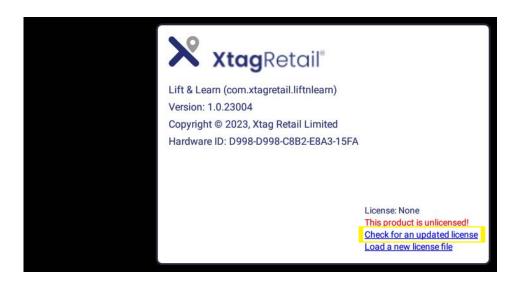

#### 9. Downloads

a) Navigate to 'Downloads' and download 'Lift & Learn' App for Android.

www.xtagretail.com \_\_\_\_\_\_5

- 10. Click on the Xtag Retail Application, install and open the app.
- 11. Navigate to 'i' and click 'Check for an updated license'. This will activate the Controller licence your registered online in step 7.