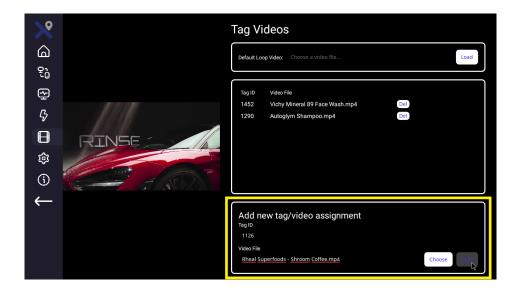

12. Now you have connected your license, navigate to the 'Tag Videos' section and click 'load' on default loop video to select your loop playback video.

- 14. Pick up your tagged product and enter the last 4-digits of the Tag ID Number in the 'Tag ID' section.
- **15.** 'Choose' a video file you wish to be associated with the Tag ID number and click 'save'. Repeat the process with any additional Xtag's and media files.