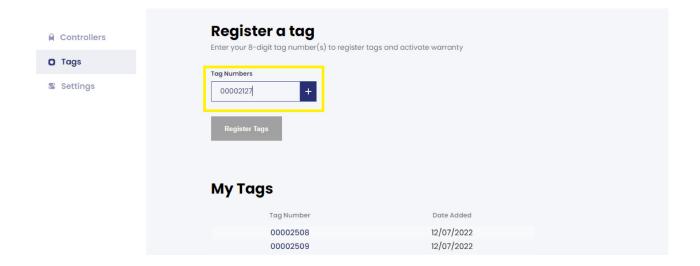

#### 8. Tags

a) Enter your **8-digit tag ID numbers** in the 'Tags' section (to activate warranty). When all your tags have been registered, click **'Register Tags'**.