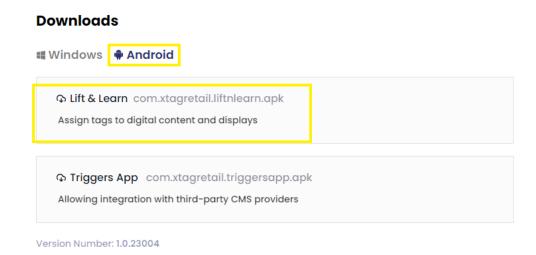

#### 9. Downloads

a) Navigate to 'Downloads' and download 'Lift & Learn' App for Android.

www.xtagretail.com \_\_\_\_\_\_5

- 10. Click on the Xtag Retail Application, install and open the app.
- 11. Navigate to 'i' and click 'Check for an updated license'. This will activate the Controller licence your registered online in step 7.