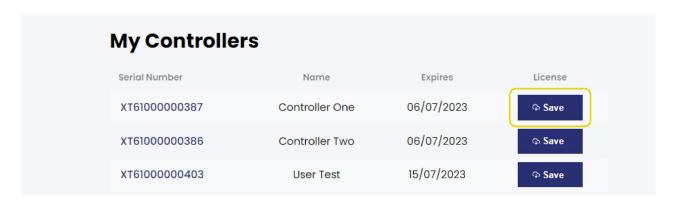

#### 7. Controllers

a) Once you have logged in to your account, enter the **13-charracter serial code** on the back of your Controller Module(s) and give your controller(s) a name. Then click **'Activate'**.

b) Click 'Save' license and store the lincese file on your Android player/smart TV. Use a memory stick if required.