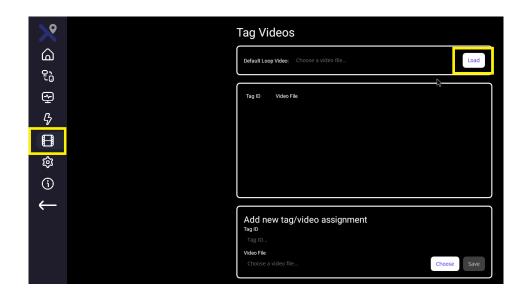

12. Now you have connected your license, navigate to the 'Tag Videos' section and click 'load' on default loop video to select your loop playback video.

- 14. Pick up your tagged product and enter the last 4-digits of the Tag ID Number in the 'Tag ID' section.
- **15.** 'Choose' a video file you wish to be associated with the Tag ID number and click 'save'. Repeat the process with any additional Xtag's and media files.