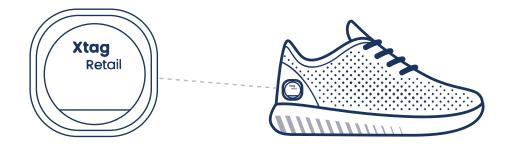

## **Tag Instructions**

1. Activate an Xtag with the Activator Key. Insert key metals into the back of the Xtag and hold for 3 seconds until the orange LED flashes.

2. Peel the pad on the back of the Xtag.

3. Stick the Xtag on your product/product packaging.