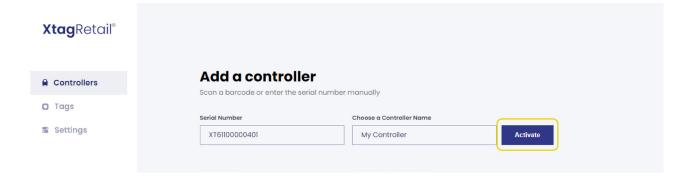

#### 7. Controllers

a) Once you have logged in to your account, enter the **13-charracter serial code** on the back of your Controller Module(s) and give your controller(s) a name. Then click **'Activate'**.

b) Click 'Save' license and store the lincese file on your Android player/smart TV. Use a memory stick if required.