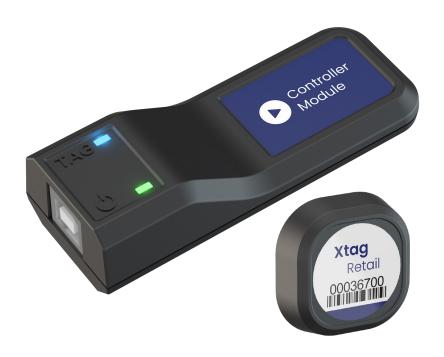

#### **Product Contents**

- 1 x Controller Module
- 1 x USB-A to USB-B cable
- 5 x Product Tags
- 1 x Activator Key
- 10 x Product Pads
- 1 x Annual Controller Licence

## **Tag Instructions**

1. Activate an Xtag with the Activator Key. Insert key metals into the back of the Xtag and hold for 3 seconds until the orange LED flashes.

2. Peel the pad on the back of the Xtag.

#### 7. Controllers

a) Once you have logged in to your account, enter the **13-charracter serial code** on the back of your Controller Module(s) and give your controller(s) a name. Then click **'Activate'**.